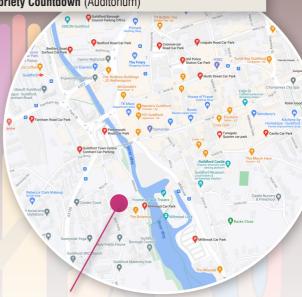

## THE MILLMEAD CENTRE

**Guildford Baptist Church**Bury Fields, Guildford GU2 4AZ